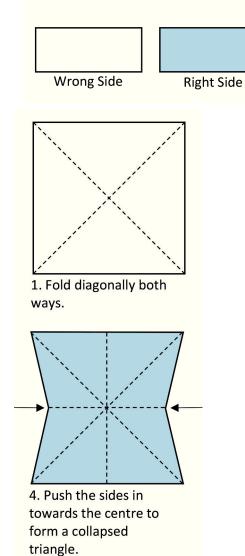

#### PAGE 7-8 Sky High

Wave a fond farewell to a special someone who is off to see the world Designer: Helen Fitzjohn, p47