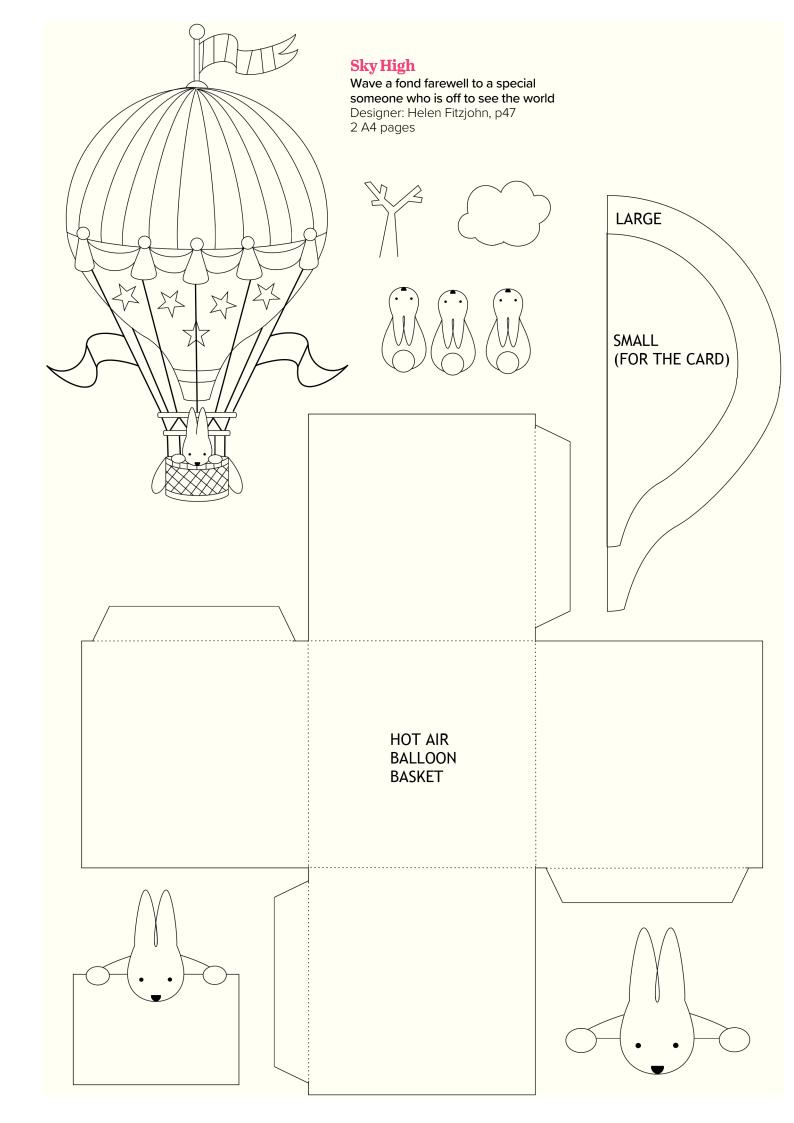

#### PAGE 7-8 Sky High

Wave a fond farewell to a special someone who is off to see the world Designer: Helen Fitzjohn, p47