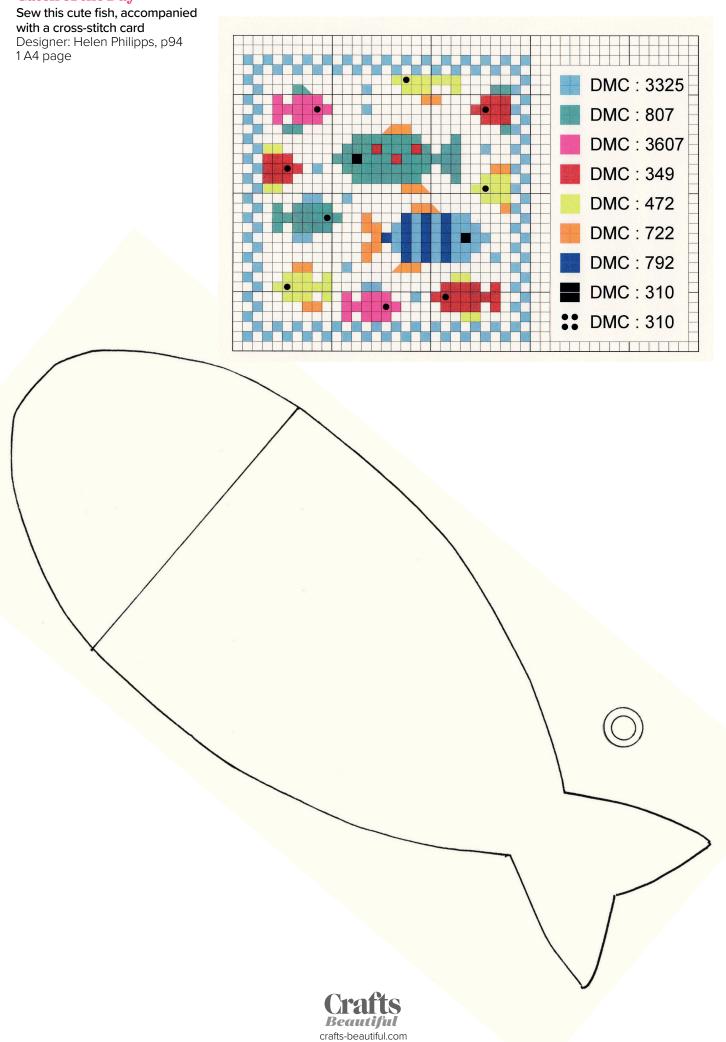

### PAGE 2 Catch of the Day

Sew this cute fish, accompanied with a cross-stitch card Designer: Helen Philipps, p94

# Catch of the Day