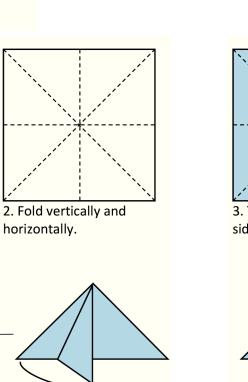

#### PAGE 7-8 Sky High

Wave a fond farewell to a special someone who is off to see the world Designer: Helen Fitzjohn, p47